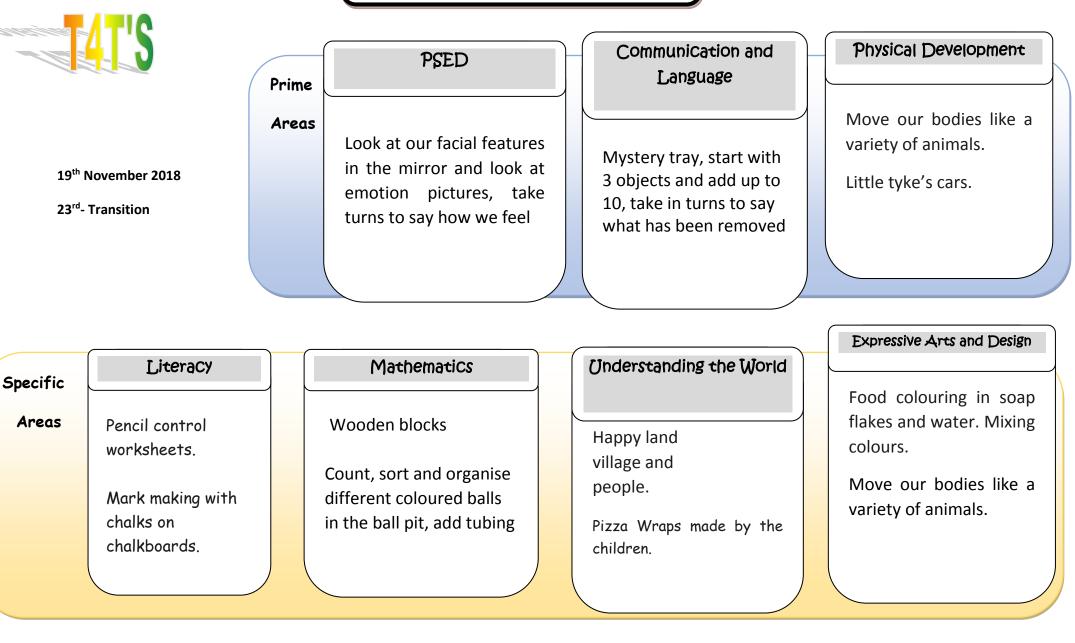

## Weekly Overview

Home Links: Billy bear,

Weekly rhyme- 5 little speckled frogs

Story: children's choice

Photos for Learning Journeys can be emailed to: ebradley@amblecote.dudley.sch.uk