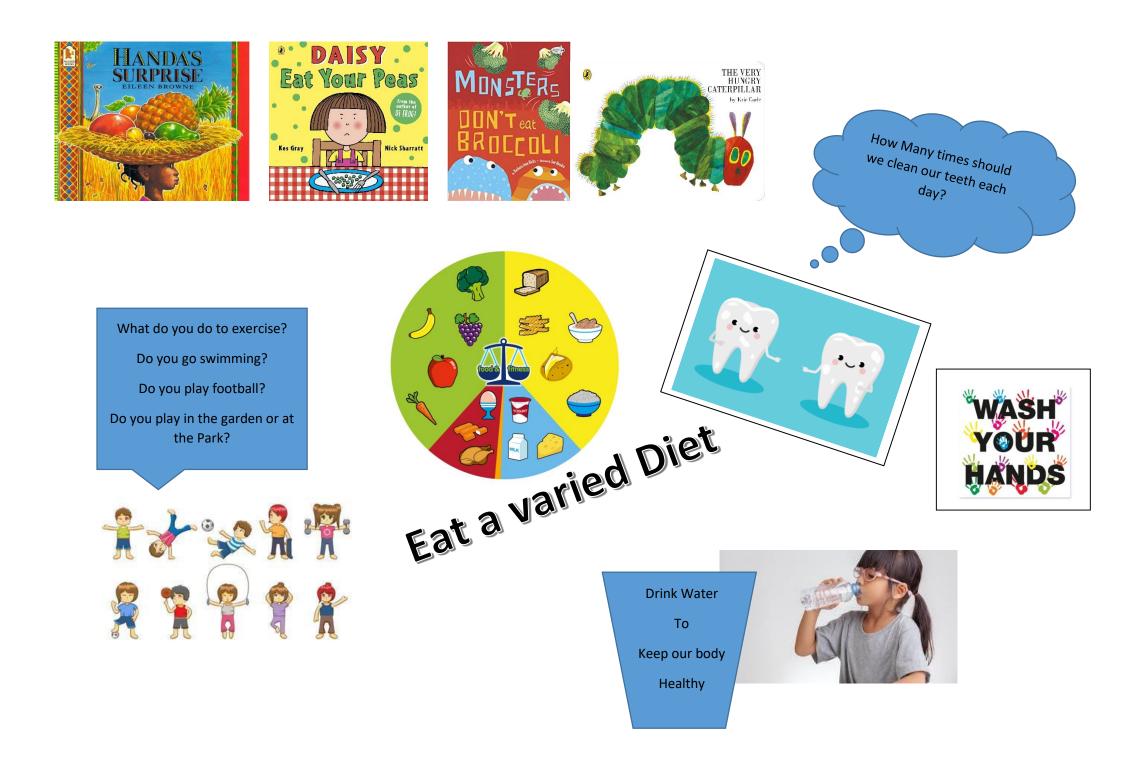

## Magic Questions!

What food is good to eat? What food is unhealthy? What food can we eat in moderation?

Why do we need to exercise? What do you do to exercise?

What is 5 a Day? What fruit and vegetables do you like?

How many times should we clean our teeth each day? What colour is your tooth brush?